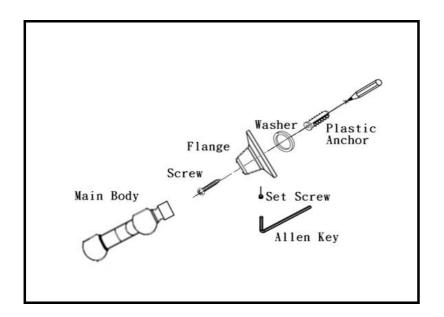

## Installation Steps

- 1 Select the proper position for the product and mark the center of the mounting hole on the wall.
- 2 Using a 6mm drill bit, drill the hole in marked position to a depth of 40mm. Insert the Plastic Anchor to the hole on the wall, put the Screw through the **Flange** and **Washer**, then **Screw** into the **Plastic Anchor**.
- 3 Use the Allen Key to loosen the Set Screw in the Flange. Slide the Main Body over the Flange, Washer and tighten Set Screw ensuring the orientation of the Main Body is correct.