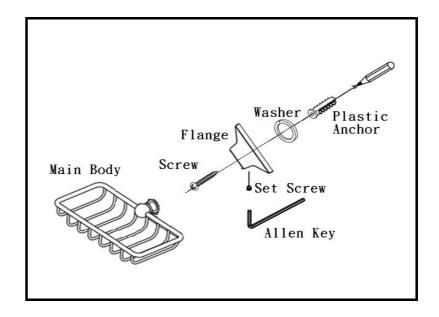

## Installation Steps

- 1 Select the proper position for the product and mark the center of the mounting hole on the wall.
- 2 Using a 6mm drill bit, drill the hole in marked position to a depth of 40mm. Insert the Plastic Anchor to the hole on the wall, put the Screw through the **Flange** and **Washer**, then **Screw** into the **Plastic Anchor**.
- 3 Use the Allen Key to loosen the Set Screw in the Flange. Slide the Main Body over the Flange, Washer and tighten Set Screw ensuring the orientation of the Main Body is correct.